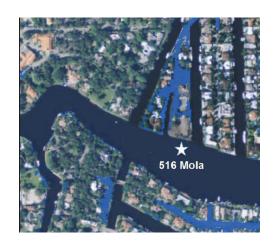

**CONSUMER** 

**GOVERNMENT** 

**BUSINESS** 

Coastal Risk Rapid Assessment™ 516 Mola Ave., Fort Lauderdale, FL

Tidally-influenced flooding up to 8 inches up to 45 days per year